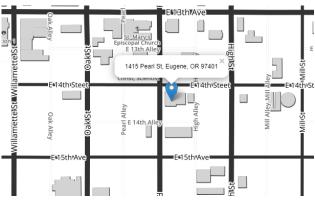

# 8 AM to 5 PM Monday—Friday

1415 Pearl Street Eugene, OR 97401 (541) 344-8302 Fax: (541) 343-3494

### Location

We are located at 1415 Pearl Street, accessible by LTD Bus Route 24, 27, 28, 82, 92 (.1 mile walk) and EmX High Street Station (.4 mile walk).